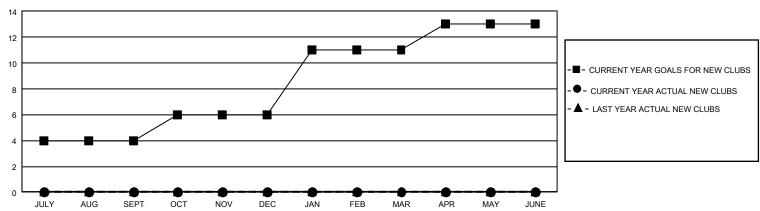

## GMT Constitutional Area 5 - J, Group H

REPORT DOES NOT INCLUDE CLUBS IN UNDISTRICTED AREAS.

| Clubs         |               |             |               | Members               |                        |                         |                                                    |  |
|---------------|---------------|-------------|---------------|-----------------------|------------------------|-------------------------|----------------------------------------------------|--|
|               | RESULTS FOR   | R 2020-2021 |               | RESULTS FOR 2020-2021 |                        |                         |                                                    |  |
| QUARTER       | NEW CLUB GOAL | NEW CLUBS   | DROPPED CLUBS | QUARTER MEME          | BER GROWTH NET<br>GOAL | MEMBER GROWTH<br>ACTUAL | DROPPED<br>MEMBERS ACTUAL<br>(including transfers) |  |
| JULY/AUG/SEPT | 12            | 0           | 2             | JULY/AUG/SEPT         | 358                    | 398                     | 304                                                |  |
| OCT/NOV/DEC   | 6             | 0           | 0             | OCT/NOV/DEC           | 358                    | 0                       | 0                                                  |  |
| JAN/FEB/MAR   | 15            | 0           | 0             | JAN/FEB/MAR           | 403                    | 0                       | 0                                                  |  |
| APR/MAY/JUNE  | 6             | 0           | 0             | APR/MAY/JUNE          | 323                    | 0                       | 0                                                  |  |

## GOALS AND ACTUAL NEW CLUBS CUMULATIVE

| DROPPED CLUBS: 2            |     | 204 CLUBS OF 697 ADDED 1 OR MORE<br>NEW MEMBERS | GENDER DISTRIBUTION  MALE 18,446 (75.27%) |                |        |
|-----------------------------|-----|-------------------------------------------------|-------------------------------------------|----------------|--------|
| DROPPED MEMBERS             |     |                                                 | FEMALE                                    | 6,062 (24.73%) |        |
| DECEASED                    | 28  | CLICK HERE FOR CHARLE ATIVE                     | TOTAL FAMILY UNIT MEMBERS                 |                | 10,218 |
| CLUB CANCELLED 13 OTHER 263 |     | CLICK HERE FOR CUMULATIVE  MEMBERSHIP DATA      | FAMILY MEMBERS PAYING HALF DUES           |                | 5,647  |
| TOTAL                       | 304 |                                                 |                                           |                |        |