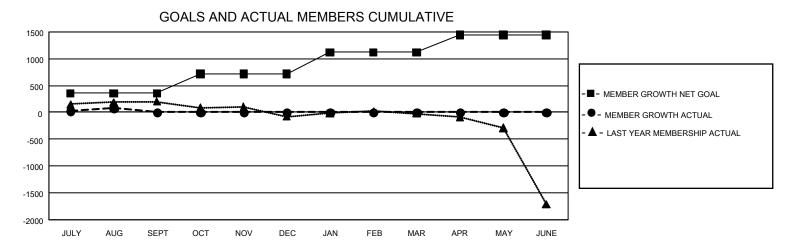

## GMT Constitutional Area 5 - J, Group H

REPORT DOES NOT INCLUDE CLUBS IN UNDISTRICTED AREAS.

| Clubs         |               |             |               | Members               |                        |                         |                                                    |  |
|---------------|---------------|-------------|---------------|-----------------------|------------------------|-------------------------|----------------------------------------------------|--|
|               | RESULTS FOR   | R 2020-2021 |               | RESULTS FOR 2020-2021 |                        |                         |                                                    |  |
| QUARTER       | NEW CLUB GOAL | NEW CLUBS   | DROPPED CLUBS | QUARTER MEME          | BER GROWTH NET<br>GOAL | MEMBER GROWTH<br>ACTUAL | DROPPED<br>MEMBERS ACTUAL<br>(including transfers) |  |
| JULY/AUG/SEPT | 12            | 0           | 2             | JULY/AUG/SEPT         | 358                    | 398                     | 304                                                |  |
| OCT/NOV/DEC   | 6             | 0           | 0             | OCT/NOV/DEC           | 358                    | 0                       | 0                                                  |  |
| JAN/FEB/MAR   | 15            | 0           | 0             | JAN/FEB/MAR           | 403                    | 0                       | 0                                                  |  |
| APR/MAY/JUNE  | 6             | 0           | 0             | APR/MAY/JUNE          | 323                    | 0                       | 0                                                  |  |

## GOALS AND ACTUAL NEW CLUBS CUMULATIVE

| DROPPED CLUBS: 2            |     | 204 CLUBS OF 697 ADDED 1 OR MORE<br>NEW MEMBERS | GENDER DISTRIBUTION  MALE 18,446 (75.27%) |                |        |
|-----------------------------|-----|-------------------------------------------------|-------------------------------------------|----------------|--------|
| DROPPED MEMBERS             |     |                                                 | FEMALE                                    | 6,062 (24.73%) |        |
| DECEASED                    | 28  | CLICK HERE FOR CHARLE ATIVE                     | TOTAL FAMILY UNIT MEMBERS                 |                | 10,218 |
| CLUB CANCELLED 13 OTHER 263 |     | CLICK HERE FOR CUMULATIVE  MEMBERSHIP DATA      | FAMILY MEMBERS PAYING HALF DUES           |                | 5,647  |
| TOTAL                       | 304 |                                                 |                                           |                |        |